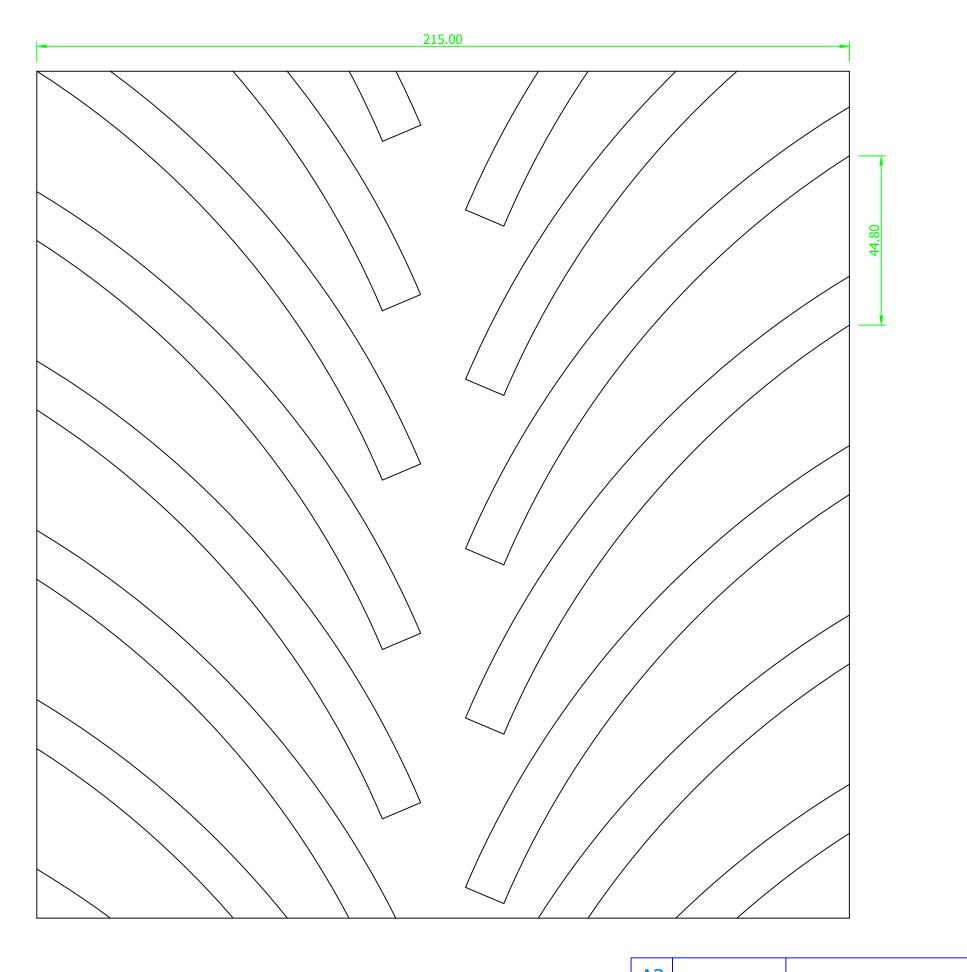

|                    |  | •          |     | ٨З                                                                                                                                                                                                                                                                             |                                   |              |                           |            |         |           |        |
|--------------------|--|------------|-----|--------------------------------------------------------------------------------------------------------------------------------------------------------------------------------------------------------------------------------------------------------------------------------|-----------------------------------|----